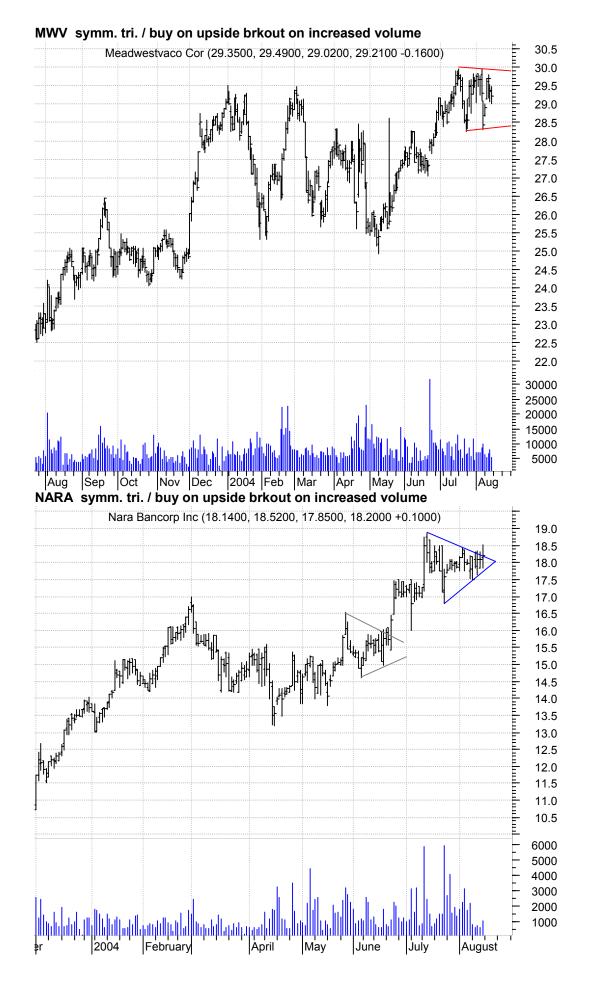

© Copyright 2001 - 2004 chartpatterns.com, Pattern Recognition Services

1

AGYS symm. tri. preceded by 'pole-like' move / buy on upside brkout on increased volume

BPO symm. tri. preceded by 'pole-like' move / buy on upside brkout on increased volume