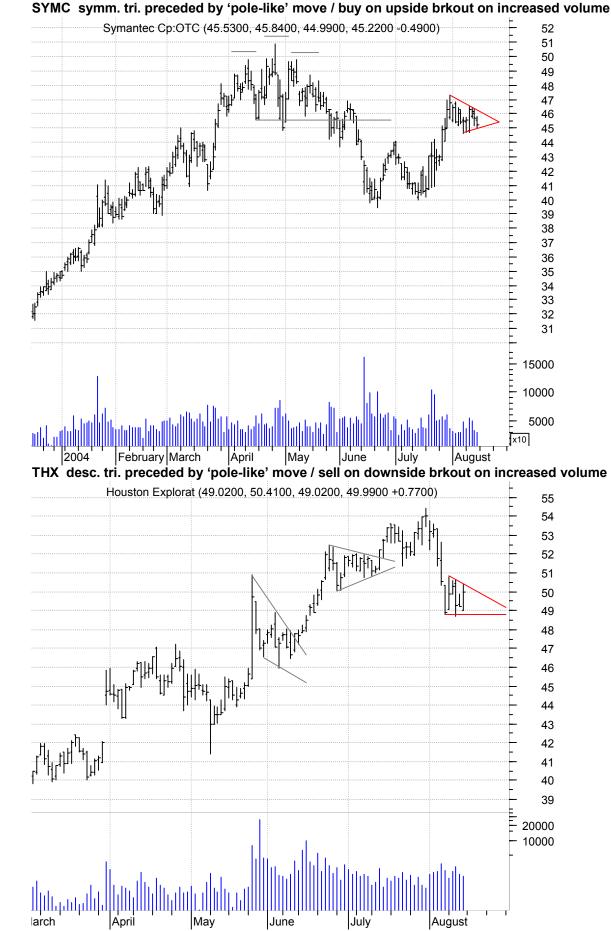

S symm. tri. preceded by 'pole-like' move / buy on upside brkout on increased volume



BPO symm. tri. preceded by 'pole-like' move / buy on upside brkout on increased volume







© Copyright 2001 - 2004 chartpatterns.com, Pattern Recognition Services



HMNF symm. tri. / buy on upside brkout on increased volume

6



© Copyright 2001 - 2004 chartpatterns.com, Pattern Recognition Services





© Copyright 2001 - 2004 chartpatterns.com, Pattern Recognition Services











R falling wedge preceded by 'pole-like' move / buy on upside brkout on increased volume

© Copyright 2001 - 2004 chartpatterns.com, Pattern Recognition Services 12



© Copyright 2001 - 2004 chartpatterns.com, Pattern Recognition Services 13



© Copyright 2001 - 2004 chartpatterns.com, Pattern Recognition Services





© Copyright 2001 - 2004 chartpatterns.com, Pattern Recognition Services

16



© Copyright 2001 - 2004 chartpatterns.com, Pattern Recognition Services 17



KMatras@aol.com