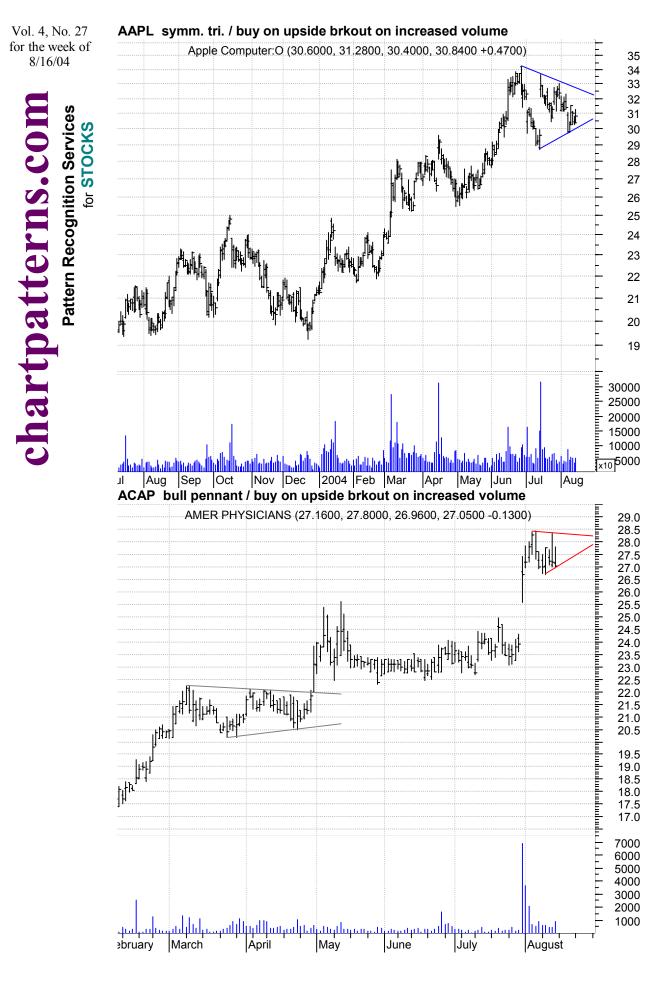

© Copyright 2001 - 2004 chartpatterns.com, Pattern Recognition Services

1

AGYS symm. tri. preceded by 'pole-like' move / buy on upside brkout on increased volume

BPO symm. tri. preceded by 'pole-like' move / buy on upside brkout on increased volume