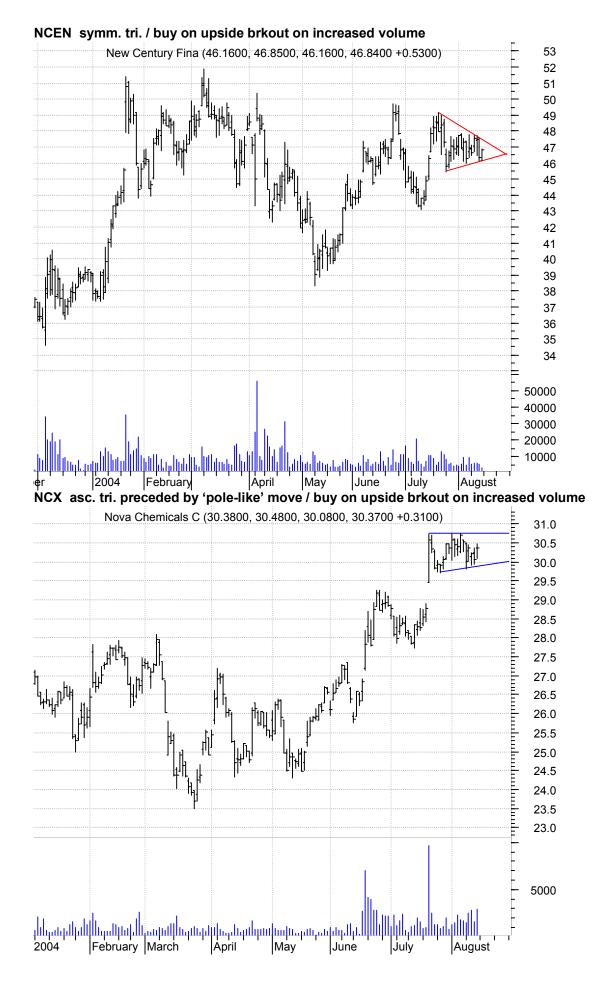

© Copyright 2001 - 2004 chartpatterns.com, Pattern Recognition Services

1

AGYS symm. tri. preceded by 'pole-like' move / buy on upside brkout on increased volume

BPO symm. tri. preceded by 'pole-like' move / buy on upside brkout on increased volume