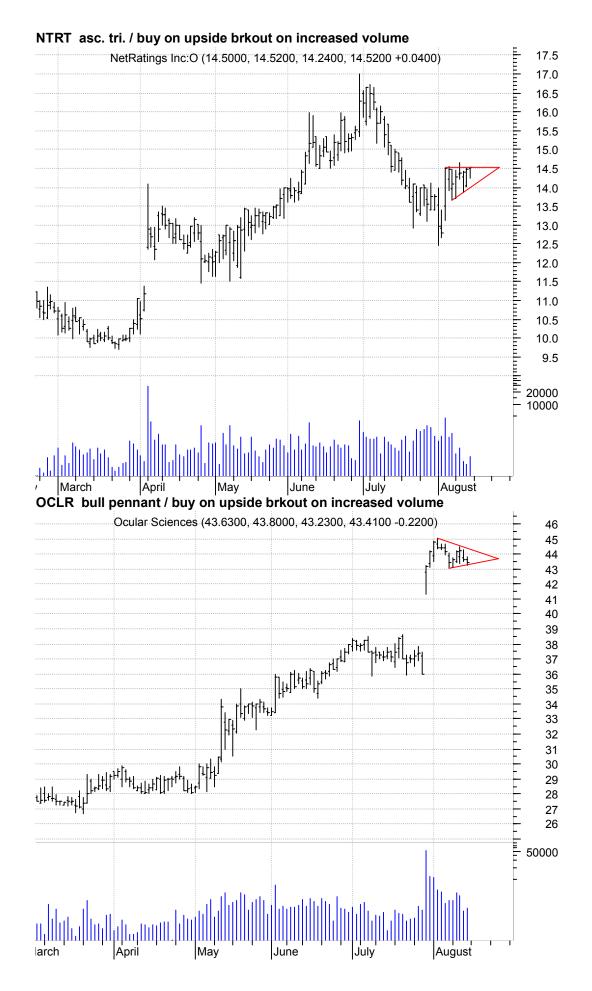

© Copyright 2001 - 2004 chartpatterns.com, Pattern Recognition Services

1

AGYS symm. tri. preceded by 'pole-like' move / buy on upside brkout on increased volume

BPO symm. tri. preceded by 'pole-like' move / buy on upside brkout on increased volume