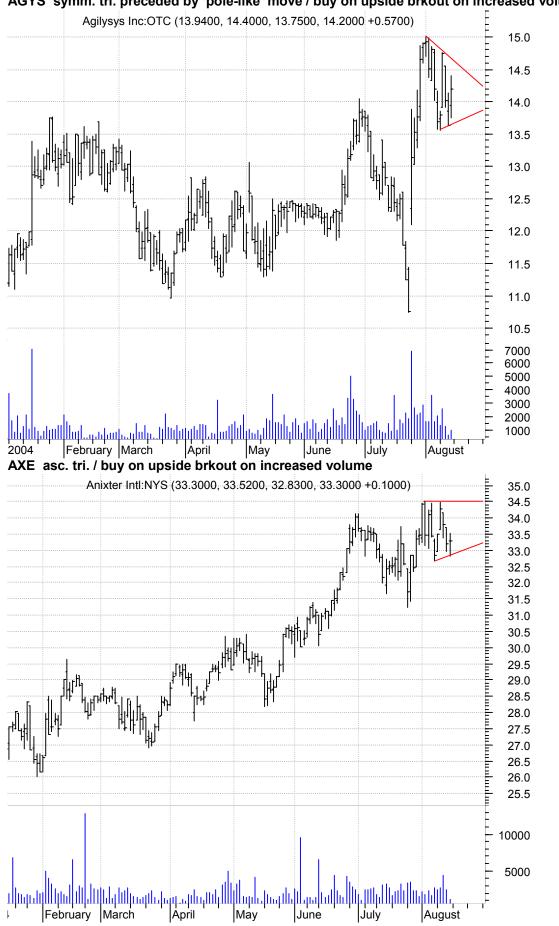

© Copyright 2001 - 2004 chartpatterns.com, Pattern Recognition Services

1

AGYS symm. tri. preceded by 'pole-like' move / buy on upside brkout on increased volume

BPO symm. tri. preceded by 'pole-like' move / buy on upside brkout on increased volume