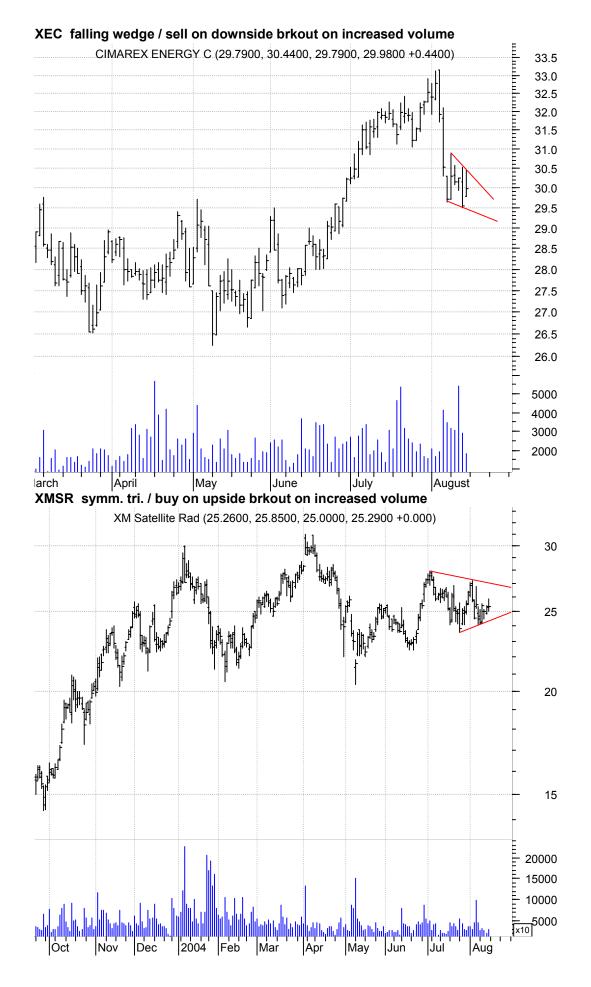

ume



BPO symm. tri. preceded by 'pole-like' move / buy on upside brkout on increased volume







© Copyright 2001 - 2004 chartpatterns.com, Pattern Recognition Services



HMNF symm. tri. / buy on upside brkout on increased volume

6



© Copyright 2001 - 2004 chartpatterns.com, Pattern Recognition Services





© Copyright 2001 - 2004 chartpatterns.com, Pattern Recognition Services











R falling wedge preceded by 'pole-like' move / buy on upside brkout on increased volume

© Copyright 2001 - 2004 chartpatterns.com, Pattern Recognition Services 12



© Copyright 2001 - 2004 chartpatterns.com, Pattern Recognition Services 13



© Copyright 2001 - 2004 chartpatterns.com, Pattern Recognition Services





© Copyright 2001 - 2004 chartpatterns.com, Pattern Recognition Services

16



© Copyright 2001 - 2004 chartpatterns.com, Pattern Recognition Services 17



KMatras@aol.com