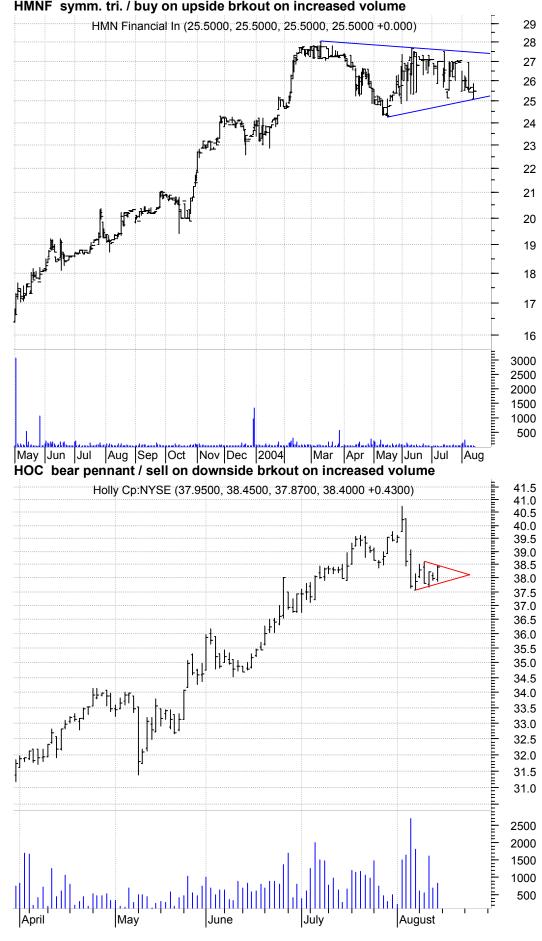

© Copyright 2001 - 2004 chartpatterns.com, Pattern Recognition Services

R falling wedge preceded by 'pole-like' move / buy on upside brkout on increased volume

© Copyright 2001 - 2004 chartpatterns.com, Pattern Recognition Services 12