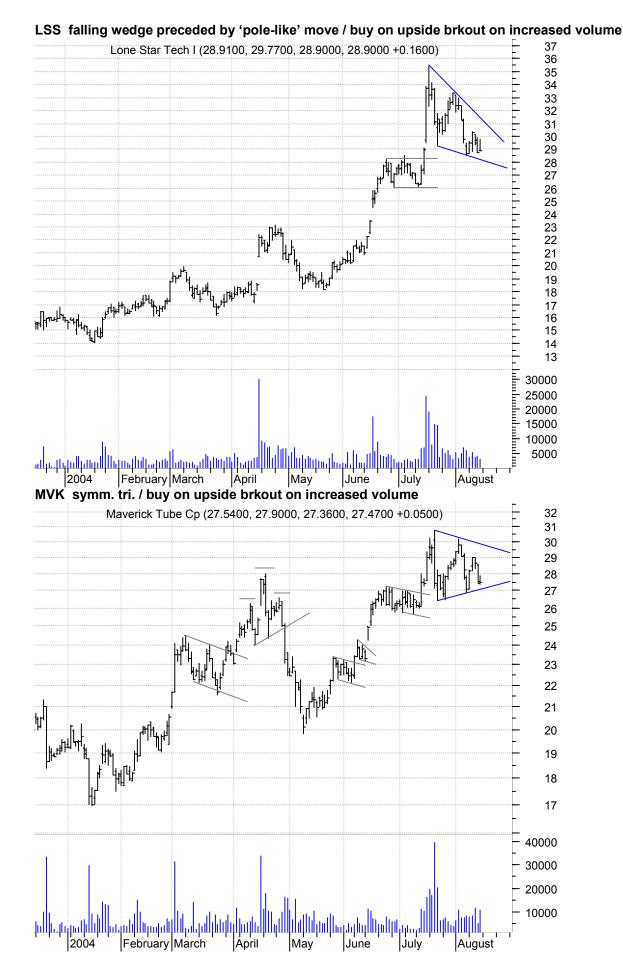

© Copyright 2001 - 2004 chartpatterns.com, Pattern Recognition Services

R falling wedge preceded by 'pole-like' move / buy on upside brkout on increased volume

© Copyright 2001 - 2004 chartpatterns.com, Pattern Recognition Services 12