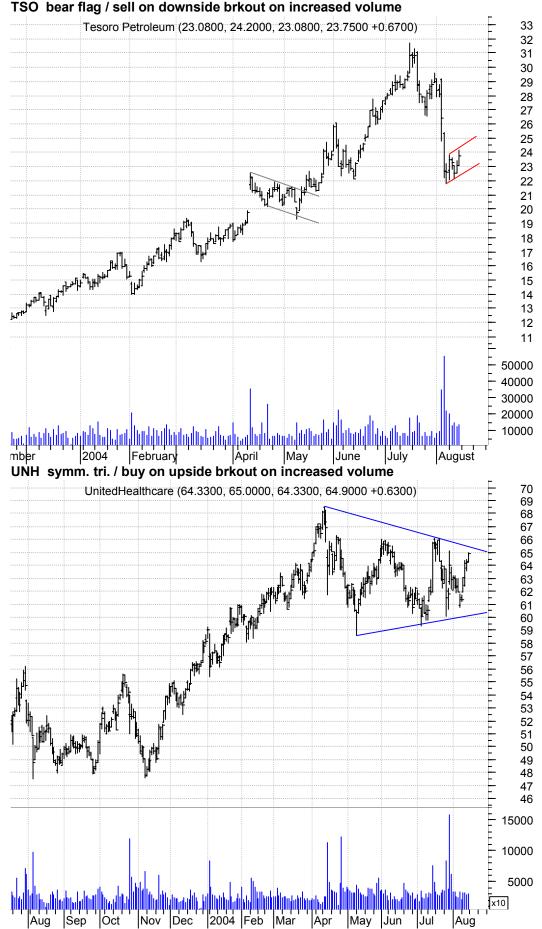

symm. tri. preceded by 'pole-like' move / buy on upside brkout on increased volume



BPO symm. tri. preceded by 'pole-like' move / buy on upside brkout on increased volume







© Copyright 2001 - 2004 chartpatterns.com, Pattern Recognition Services



HMNF symm. tri. / buy on upside brkout on increased volume

6



© Copyright 2001 - 2004 chartpatterns.com, Pattern Recognition Services





© Copyright 2001 - 2004 chartpatterns.com, Pattern Recognition Services











R falling wedge preceded by 'pole-like' move / buy on upside brkout on increased volume

© Copyright 2001 - 2004 chartpatterns.com, Pattern Recognition Services 12



© Copyright 2001 - 2004 chartpatterns.com, Pattern Recognition Services 13



© Copyright 2001 - 2004 chartpatterns.com, Pattern Recognition Services





© Copyright 2001 - 2004 chartpatterns.com, Pattern Recognition Services

16



© Copyright 2001 - 2004 chartpatterns.com, Pattern Recognition Services 17



KMatras@aol.com