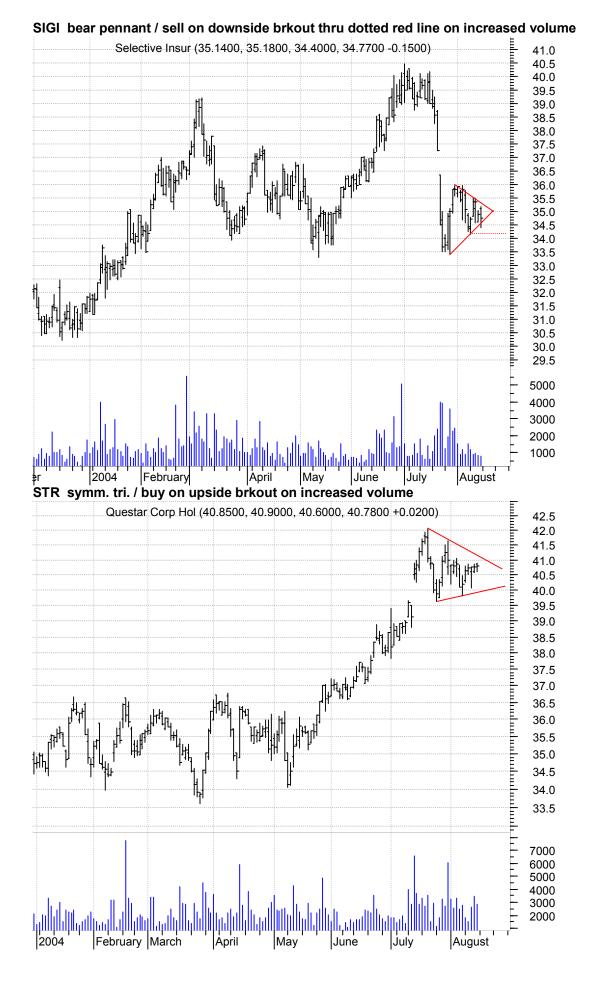

right 2001 - 2004 chartpatterns.com, Pattern Recognition Services

1



AGYS symm. tri. preceded by 'pole-like' move / buy on upside brkout on increased volume



BPO symm. tri. preceded by 'pole-like' move / buy on upside brkout on increased volume







© Copyright 2001 - 2004 chartpatterns.com, Pattern Recognition Services



HMNF symm. tri. / buy on upside brkout on increased volume

6



© Copyright 2001 - 2004 chartpatterns.com, Pattern Recognition Services





© Copyright 2001 - 2004 chartpatterns.com, Pattern Recognition Services











R falling wedge preceded by 'pole-like' move / buy on upside brkout on increased volume

© Copyright 2001 - 2004 chartpatterns.com, Pattern Recognition Services 12



© Copyright 2001 - 2004 chartpatterns.com, Pattern Recognition Services 13



© Copyright 2001 - 2004 chartpatterns.com, Pattern Recognition Services





© Copyright 2001 - 2004 chartpatterns.com, Pattern Recognition Services

16



© Copyright 2001 - 2004 chartpatterns.com, Pattern Recognition Services 17



KMatras@aol.com