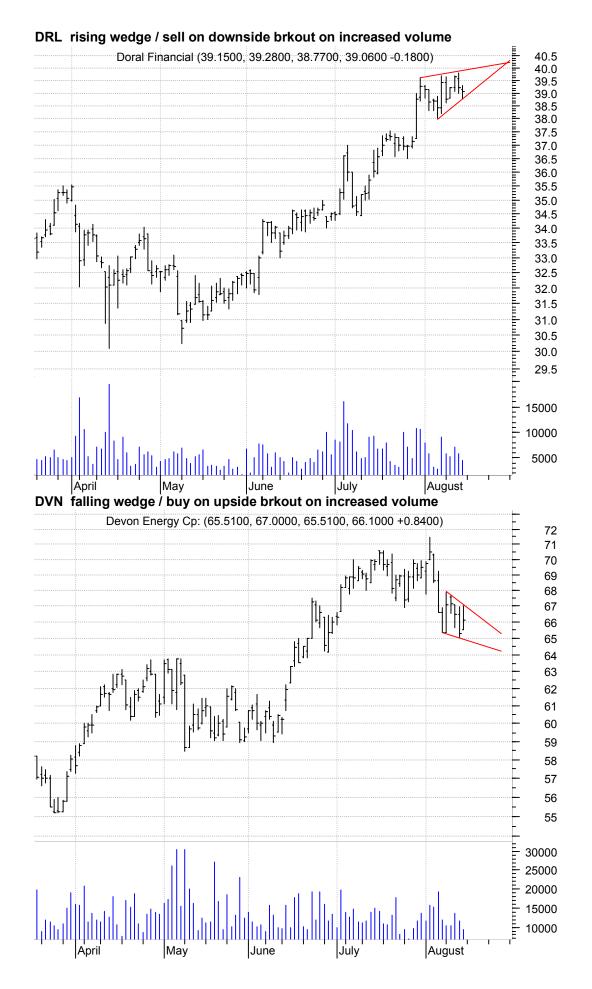

© Copyright 2001 - 2004 chartpatterns.com, Pattern Recognition Services

1



AGYS symm. tri. preceded by 'pole-like' move / buy on upside brkout on increased volume



BPO symm. tri. preceded by 'pole-like' move / buy on upside brkout on increased volume







© Copyright 2001 - 2004 chartpatterns.com, Pattern Recognition Services



HMNF symm. tri. / buy on upside brkout on increased volume

6



© Copyright 2001 - 2004 chartpatterns.com, Pattern Recognition Services





© Copyright 2001 - 2004 chartpatterns.com, Pattern Recognition Services











R falling wedge preceded by 'pole-like' move / buy on upside brkout on increased volume

© Copyright 2001 - 2004 chartpatterns.com, Pattern Recognition Services 12



© Copyright 2001 - 2004 chartpatterns.com, Pattern Recognition Services 13



© Copyright 2001 - 2004 chartpatterns.com, Pattern Recognition Services





© Copyright 2001 - 2004 chartpatterns.com, Pattern Recognition Services

16



© Copyright 2001 - 2004 chartpatterns.com, Pattern Recognition Services 17



KMatras@aol.com