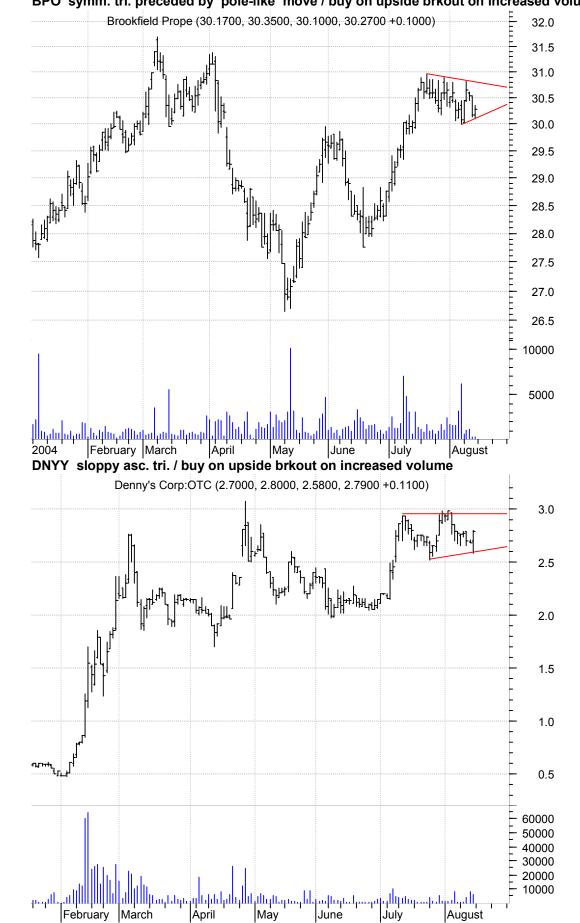

© Copyright 2001 - 2004 chartpatterns.com, Pattern Recognition Services

1

AGYS symm. tri. preceded by 'pole-like' move / buy on upside brkout on increased volume

BPO symm. tri. preceded by 'pole-like' move / buy on upside brkout on increased volume