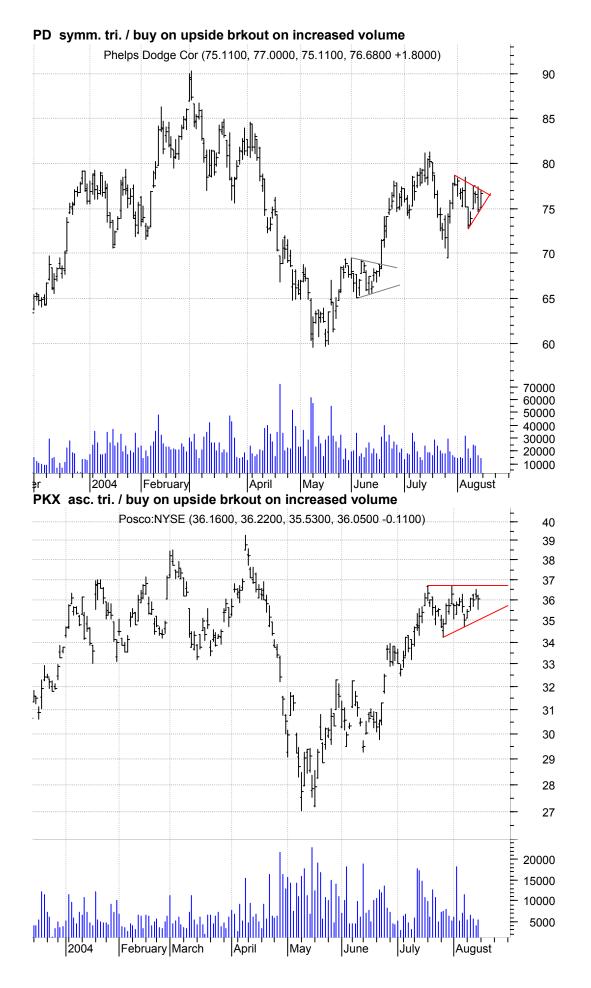

© Copyright 2001 - 2004 chartpatterns.com, Pattern Recognition Services

1

AGYS symm. tri. preceded by 'pole-like' move / buy on upside brkout on increased volume

BPO symm. tri. preceded by 'pole-like' move / buy on upside brkout on increased volume