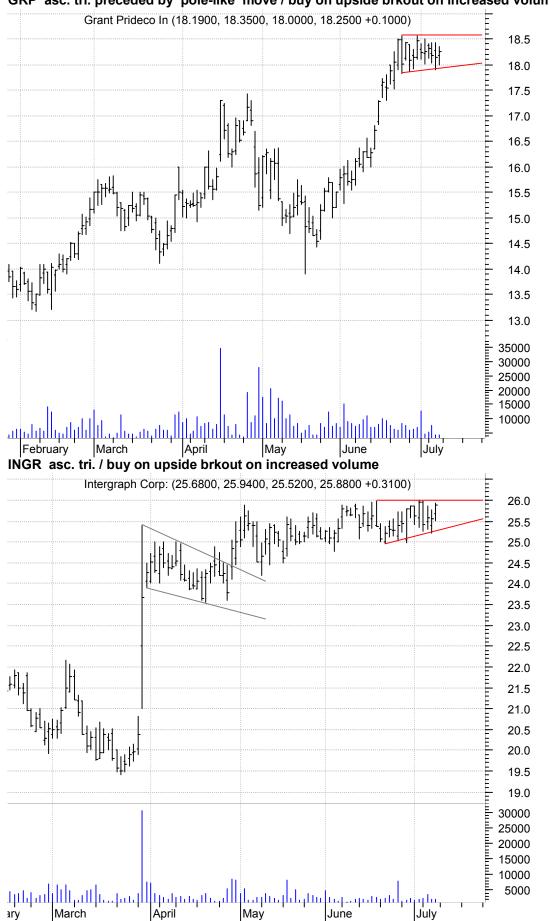

GRP asc. tri. preceded by 'pole-like' move / buy on upside brkout on increased volume

© Copyright 2001 - 2004 chartpatterns.com, Pattern Recognition Services

8

© Copyright 2001 - 2004 chartpatterns.com, Pattern Recognition Services