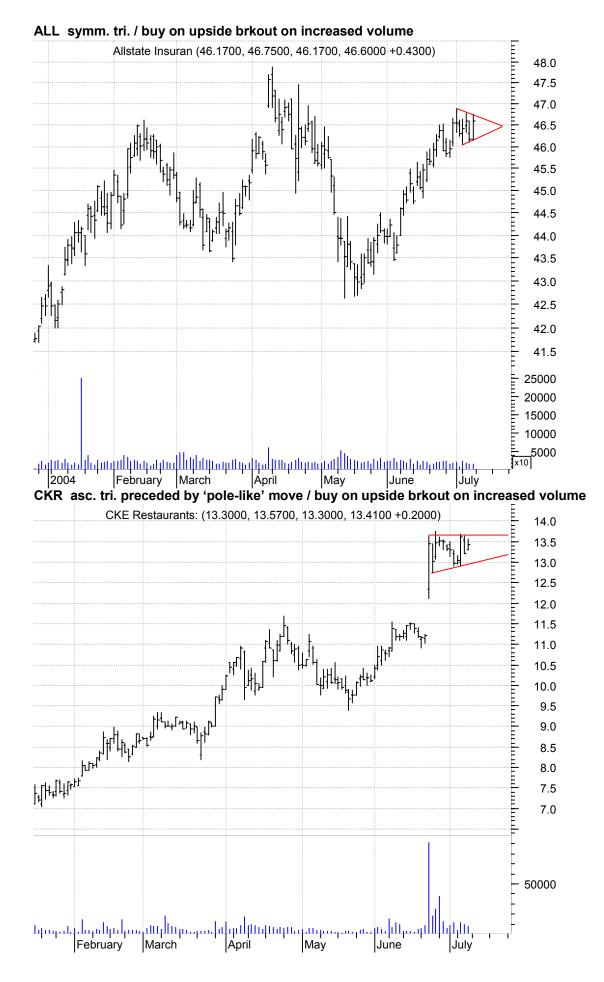

© Copyright 2001 - 2004 chartpatterns.com, Pattern Recognition Services

1



© Copyright 2001 - 2004 chartpatterns.com, Pattern Recognition Services

2





DELL asc. tri. in a larger symm. tri. / buy on upside brkout thru horizontal, red dotted line on larger than normal volume

© Copyright 2001 - 2004 chartpatterns.com, Pattern Recognition Services



© Copyright 2001 - 2004 chartpatterns.com, Pattern Recognition Services



GISX symm. tri. / buy on upside brkout on increased volume



GRP asc. tri. preceded by 'pole-like' move / buy on upside brkout on increased volume



© Copyright 2001 - 2004 chartpatterns.com, Pattern Recognition Services

8



© Copyright 2001 - 2004 chartpatterns.com, Pattern Recognition Services

9









© Copyright 2001 - 2004 chartpatterns.com, Pattern Recognition Services 12









© Copyright 2001 - 2004 chartpatterns.com, Patt