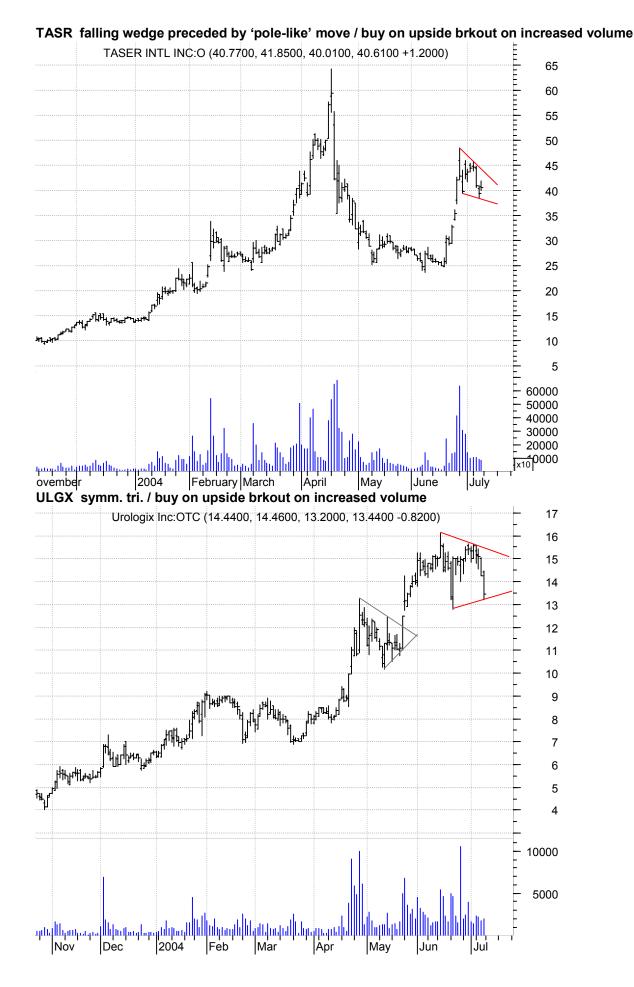

GRP asc. tri. preceded by 'pole-like' move / buy on upside brkout on increased volume

© Copyright 2001 - 2004 chartpatterns.com, Pattern Recognition Services

8

© Copyright 2001 - 2004 chartpatterns.com, Pattern Recognition Services