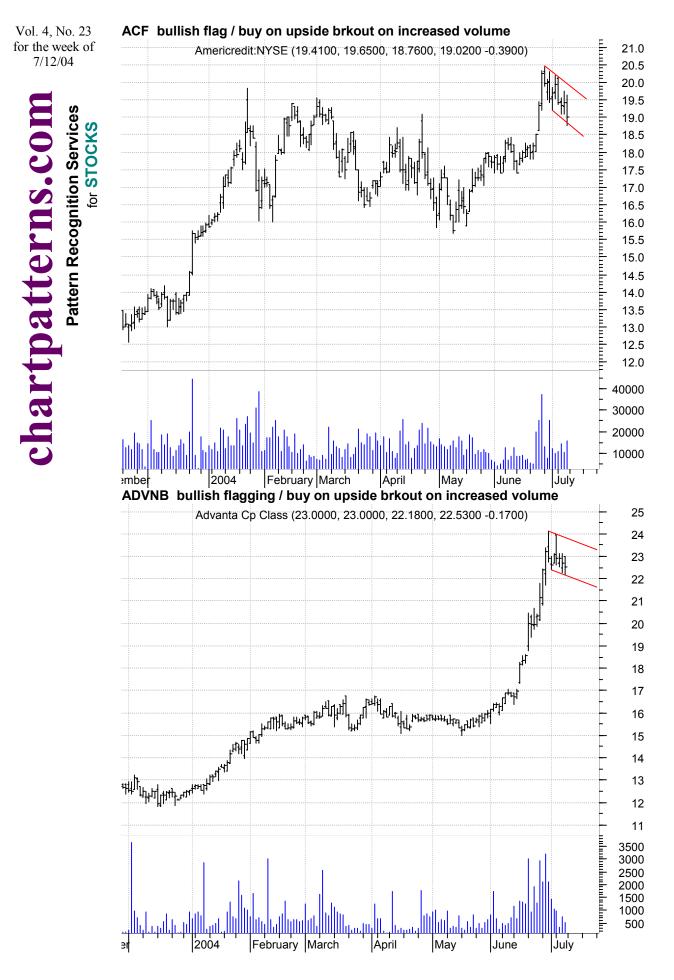

© Copyright 2001 - 2004 chartpatterns.com, Pattern Recognition Services

1

© Copyright 2001 - 2004 chartpatterns.com, Pattern Recognition Services

2

DELL asc. tri. in a larger symm. tri. / buy on upside brkout thru horizontal, red dotted line on larger than normal volume