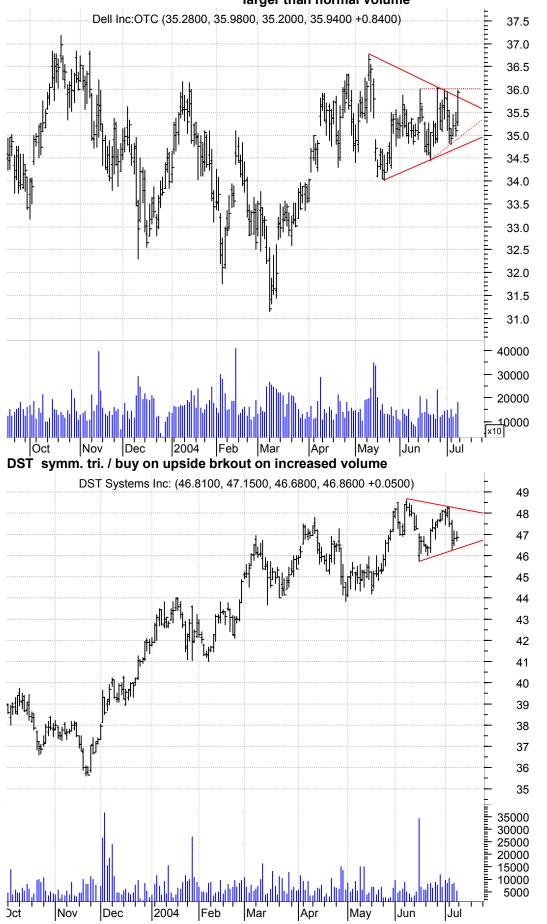

© Copyright 2001 - 2004 chartpatterns.com, Pattern Recognition Services

1

© Copyright 2001 - 2004 chartpatterns.com, Pattern Recognition Services

2

DELL asc. tri. in a larger symm. tri. / buy on upside brkout thru horizontal, red dotted line on larger than normal volume