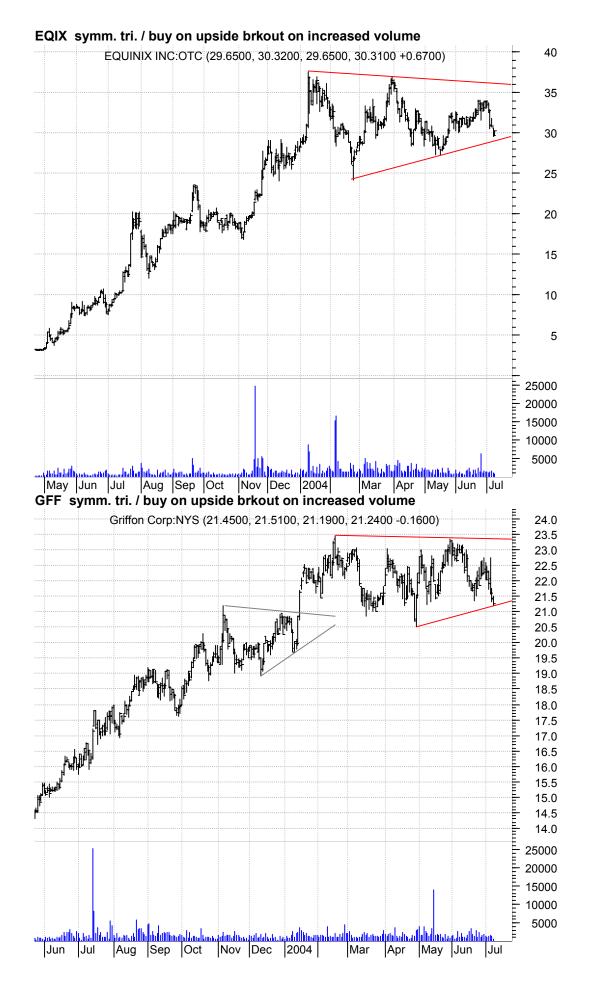

© Copyright 2001 - 2004 chartpatterns.com, Pattern Recognition Services

1

© Copyright 2001 - 2004 chartpatterns.com, Pattern Recognition Services

2

DELL asc. tri. in a larger symm. tri. / buy on upside brkout thru horizontal, red dotted line on larger than normal volume