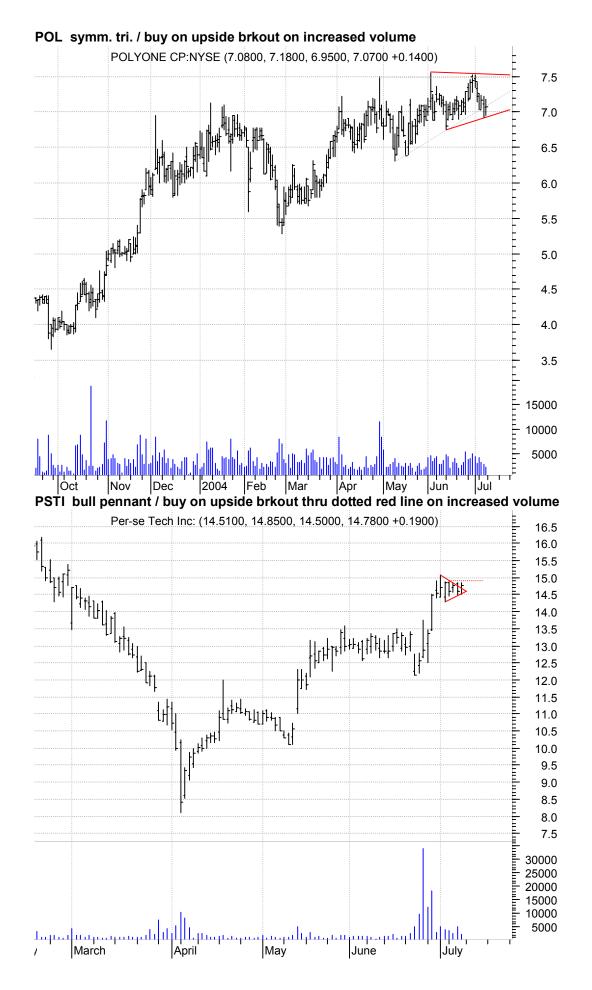

© Copyright 2001 - 2004 chartpatterns.com, Pattern Recognition Services

1

© Copyright 2001 - 2004 chartpatterns.com, Pattern Recognition Services

2

DELL asc. tri. in a larger symm. tri. / buy on upside brkout thru horizontal, red dotted line on larger than normal volume