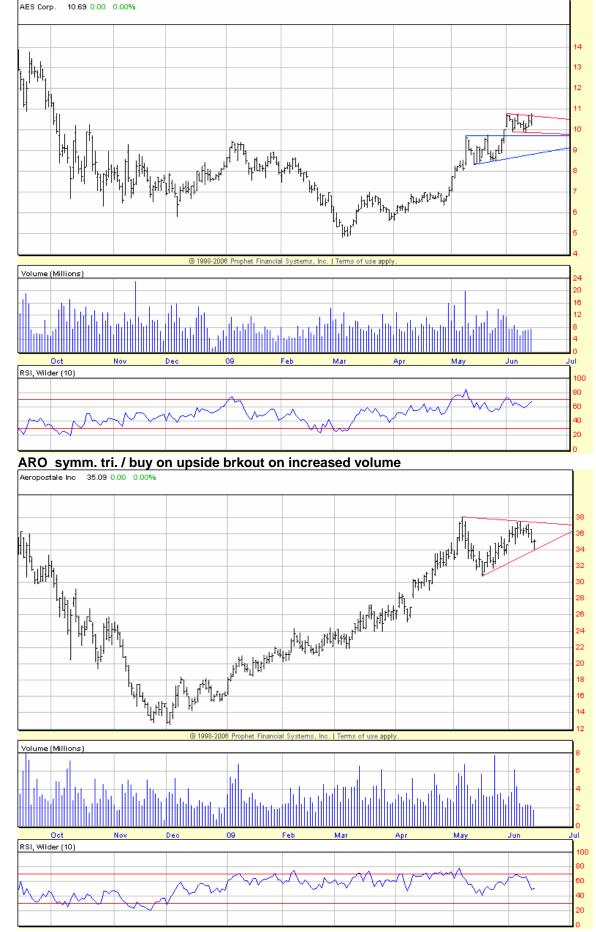

Vol. 9, No. 14 for the week of 6/15/09

AES falling wedge / buy on upside brkout on increased volume

1

© Copyright 2001 - 2009 chartpatterns.com, Pattern Recognition Services

2

ILMN symm. tri. / buy on upside brkout on increased volume