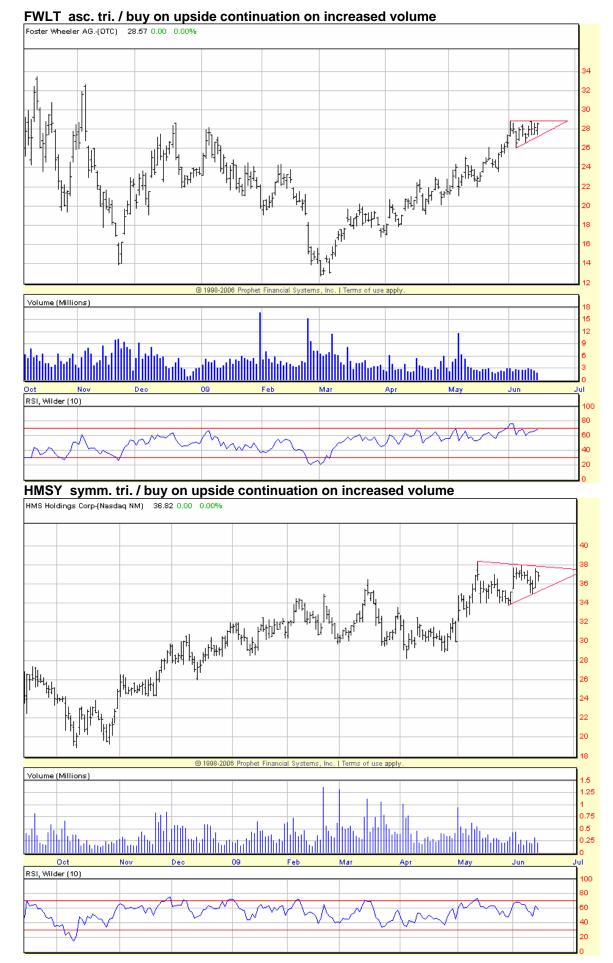

## SYNO bull flag / buy on upside brkout on increased volume

KMatras@aol.com

© Copyright 2001 - 2009 chartpatterns.com, Pattern Recognition Services