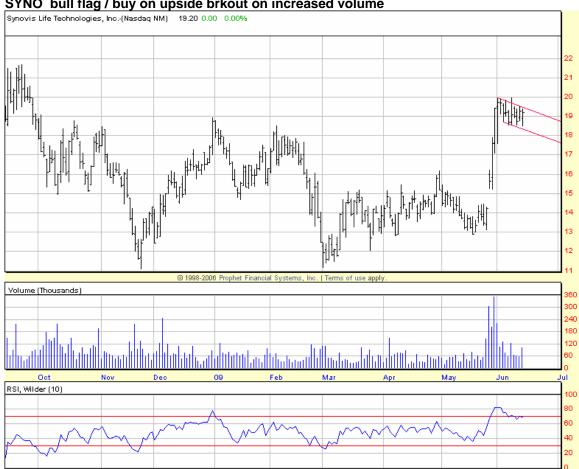

## SYNO bull flag / buy on upside brkout on increased volume

KMatras@aol.com

© Copyright 2001 - 2009 chartpatterns.com, Pattern Recognition Services