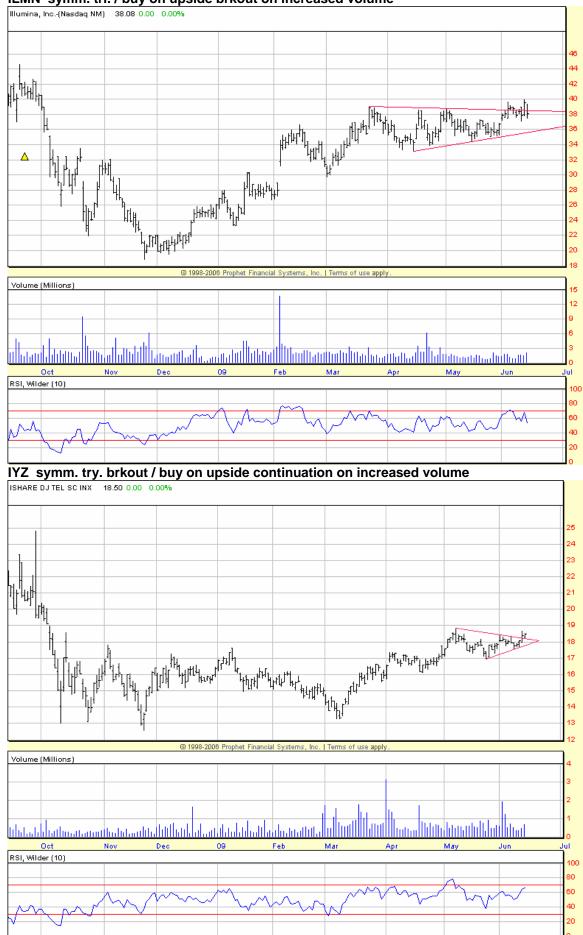

Vol. 9, No. 14 for the week of 6/15/09

AES falling wedge / buy on upside brkout on increased volume

1

© Copyright 2001 - 2009 chartpatterns.com, Pattern Recognition Services

2

ILMN symm. tri. / buy on upside brkout on increased volume