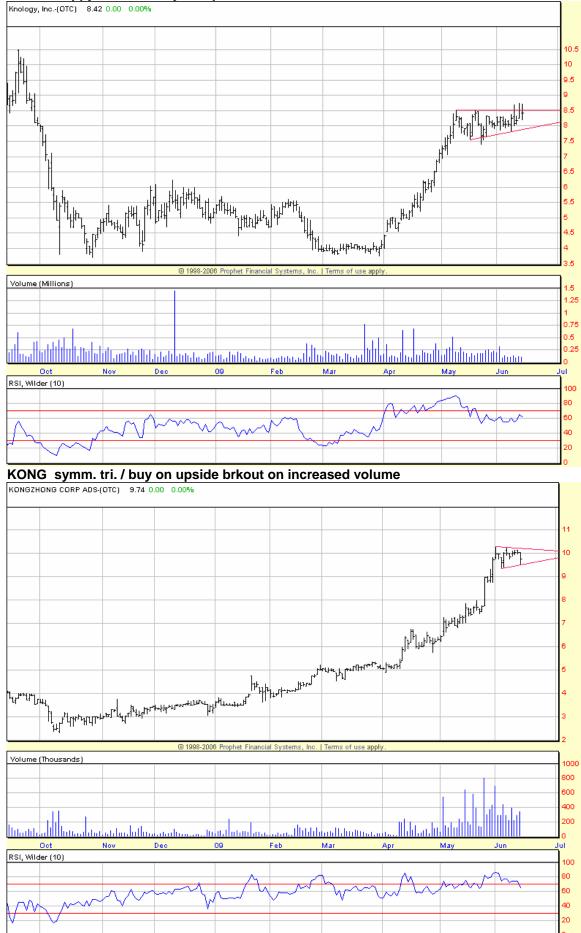

KNOL sloppy asc. tri. / buy on upside brkout on increased volume

© Copyright 2001 - 2009 chartpatterns.com, Pattern Recognition Services

MAXY falling wedge / buy on upside brkout thru horizontal red line on increased volume