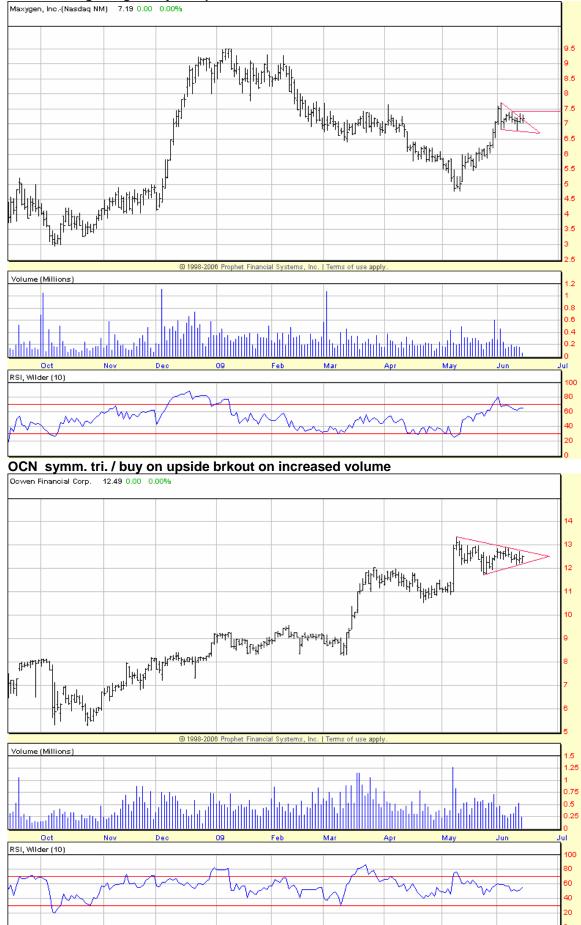

KNOL sloppy asc. tri. / buy on upside brkout on increased volume

© Copyright 2001 - 2009 chartpatterns.com, Pattern Recognition Services

MAXY falling wedge / buy on upside brkout thru horizontal red line on increased volume